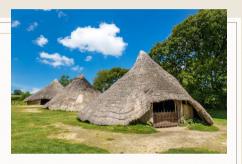

### CASTELL HENLLYS ROUNDHOUSES

Here you can make Celtic bread. You can make fire with a flint and steel.
You can also go on a bare foot trail across different types of terrain.