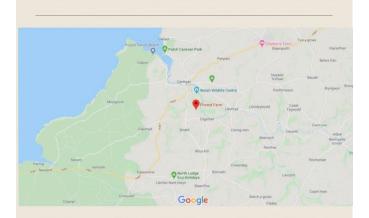

Why choose to come to the domes?

Here you will see a wooden sauna shaped like a steam engine. You will stay in a domed tent, perfect for a family of 4.

Inside you will see 3 beds and a little fire.

It is on the west coast of Wales in the countryside.