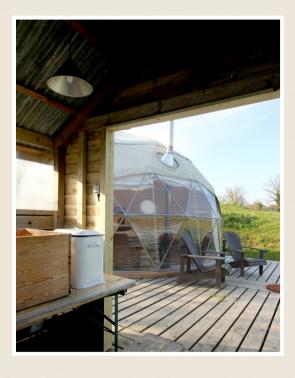

Why choose to come to the domes?

Here you will see a wooden sauna shaped like a steam engine. You will stay in a domed tent, perfect for a family of 4.

Inside you will see 3 beds and a little fire.

It is on the west coast of Wales in the countryside.